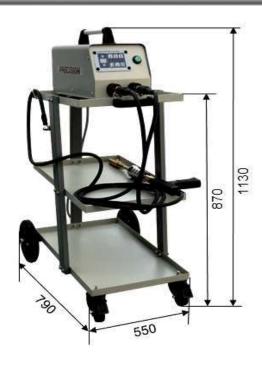

### **ELECTRIC SPECIFICATIONS**

| Power Supply                    | 1 Ph V / Hz 230/50 |  |
|---------------------------------|--------------------|--|
| Rated Power at 50%              | KVA 2              |  |
| Max. Power                      | KVA 16             |  |
| Fuses at 230V                   | A 16               |  |
| Secondary no-load voltage       | V 7                |  |
| Secondary short-circuit current | KA 2,8             |  |
| Secondary Welding current       | KA 2,5             |  |
| Duty Cycle (%)                  | 5%                 |  |
| Noise level                     | dBA-65             |  |
| Welding Cable with Gun          | mm3000x50mmq       |  |
| Earthing Cable                  | mm2000x50mmq       |  |
| Cooling                         | Air                |  |
| Air Humidity                    | <90                |  |
| Generator Dimensions LxWxD      | 220x220x490 mm     |  |
| Trolley WxLxH                   | 550x790x870 mm     |  |
| Overall dimensions WxLxH        | 550x790x1130 mm    |  |
| Weight                          | 20,0 Kg.           |  |
| Trolley Weight                  | 20,0 Kg.           |  |

#### **OPTIONAL DIMENSIONS**

- Specifications subject to change without notice
- \*\* Images shown are for representation purpose only. Accessories & features shown in the picture may not be part of the standard equipment