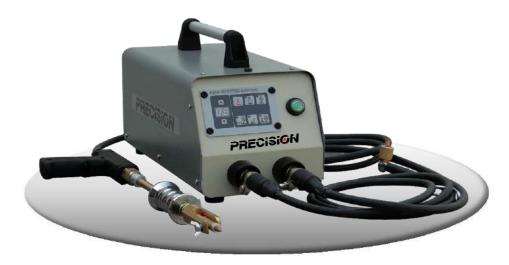

# SPOTTER

## STUD WELDER AND DENT PULLER

**MODEL - PDP-2008** 

- SPOTTER with 2800A welding power and air cooling. The machine is controlled by the sophisticated MICRO DIGITAL 5 digital microprocessor control.
- Recovery of original steel panels.
- Substential reduction in repair times..
- Reduction in the cost of the material used ( Spare parts / Filler / Paint).
- Keeps vehicle original by maintaining vehicle manufacturers welds and seams.
- Minimizes disturbance of corrosion protection.

### **ELECTRIC SPECIFICATIONS**

| Power Supply                    | 1 Ph V / Hz 230/50 |  |
|---------------------------------|--------------------|--|
| Rated Power at 50%              | KVA 2              |  |
| Max. Power                      | KVA 16             |  |
| Fuses at 230V                   | A 16               |  |
| Secondary no-load voltage       | V 7                |  |
| Secondary short-circuit current | KA 2,8             |  |
| Secondary Welding current       | KA 2,5             |  |
| Duty Cycle (%)                  | 5%                 |  |
| Noise level                     | dBA-65             |  |
| Welding Cable with Gun          | mm3000x50mmq       |  |
| Earthing Cable                  | mm2000x50mmq       |  |
| Cooling                         | Air                |  |
| Air Humidity                    | <90                |  |
| Generator Dimensions LxWxD      | 220x220x490 mm     |  |
| Trolley WxLxH                   | 550x790x870 mm     |  |
| Overall dimensions WxLxH        | 550x790x1130 mm    |  |
| Weight                          | 20,0 Kg.           |  |
| Trolley Weight                  | 20,0 Kg.           |  |

### **SCOPE OF SUPPLY**

| DESCRIPTION                                  | QUANTITY | IMAGE  |
|----------------------------------------------|----------|--------|
| Main Machine (Stud Welder)                   | 01 No.   | C C C  |
| Dent Puller Gun Assembly With Cable Complete | 01 No.   | TO     |
| Dent Puller Earthing Cable Complete          | 01 No.   |        |
| Dent Puller Hammer                           | 01 No.   | - TITT |
| Carbon Shrinking Rod Ø10 L300                | 02 Nos.  |        |