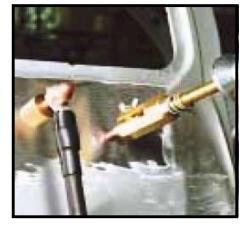

### **HIGHLIGHTS**

**DENT PULLING WITH SPOTTER** 

**CARBON SHRINKING WITH SPOTTER** 