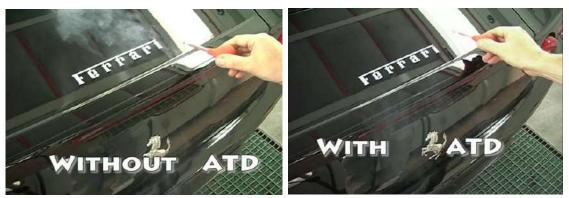

#### **Extremely Fast Drying Times**

In order to dry waterborne paints more quickly we need to create a better contact of the airflow inside the spray booth with the object that needs to be dried.

As a result the dampness will be removed faster, which is necessary to improve the drying time of waterborne paints. In a spray booth without ATD (Air Tube Drying System) the vertical airflow makes very little contact with the object due to its aero-dynamic shape. A higher volume of vertical airflow will only increase the aerodynamic effect, and will be counterproductive for drying waterborne paints.

ATD speeds up drying times of waterborne paints by minimally 30 to 50%

**SMOKE CHECK** 

Less Aerodynamic Effect

**Higher Aerodynamic Effect** 

Smoke Check clearly shows advantage with ATD

MODEL - PBB-0900S AIR HANDLING SYSTEM ON SIDES