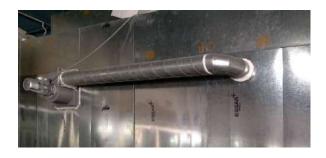

## AIR TUBE DRYING SYSTEM

MODEL - PBB-0900S PBB-0900T

- Air Tube Drying System (ATD) installed inside the Paint Booth speeds up drying times of waterborne basecoat and HS clear coats with 30 to 50%
- Speeds up drying times of 2 component paints by minimally 30%
- Increase of productivity reduction in energy costs
- Enhancement of the drying process extra comfort for the sprayer
- Displacing 5000 m<sup>3</sup>/h only consuming 1,1 Kw for each side
- Simply the best investment a body shop can make nowadays to increase profitability

## HIGHLIGHTS

ATD SYSTEM

#### **Electric Motor**

Electric Power

Air displacement

Air spraying adjustable jet outlets

1.5 HP, 1.1 Kw x 2 5000 m³/h x 2 24 Nos.