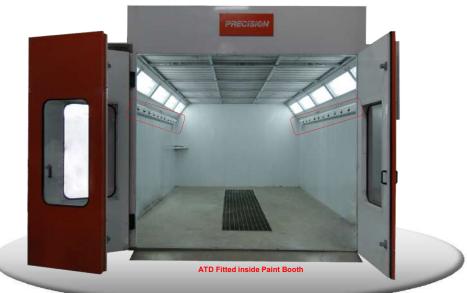

## AIR TUBE DRYING SYSTEM

MODEL - PBB-0900S PBB-0900T

- Air Tube Drying System (ATD) installed inside the Paint Booth speeds up drying times of waterborne basecoat and HS clear coats with 30 to 50%
- Speeds up drying times of 2 component paints by minimally 30%
- Increase of productivity reduction in energy costs
- Enhancement of the drying process extra comfort for the sprayer
- Displacing 5000 m<sup>3</sup>/h only consuming 1,1 Kw for each side
- Simply the best investment a body shop can make nowadays to increase profitability

## HIGHLIGHTS

ATD SYSTEM