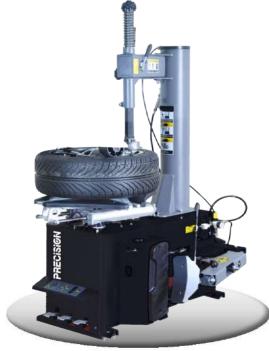

# CHALLENGER

**Semi Automatic Tyre Changer** with Swing Arm

**MODEL - PTC-1037** 

- Semi Automatic Tyre Changer with swing arm, reliable and at the right price.
- Horizontal tool positioning by means of threaded hand wheel, single action level.
- Self-centering four jaw chuck and powerful bead breaker.
- The machine adopts the parkerising bead breaker cylinder having bead breaking power 2500Kg to bead break the tyre from rim easily.
- The control pedal assembly has the step-move function which can stop the clamp at any position to clamp the rim conveniently.
- The machine equips the protective cover for clamps and mounting head as standard configuration to avoid damaging the rim.
- The clamp is made of special material, strong and durable
- Specially designed to last long even under unfavourable conditions
- Rim size 10"-24"

## **TECHNICAL SPECIFICATIONS**

| Max. wheel diameter                  | 1250 mm                   |
|--------------------------------------|---------------------------|
| Maximum Rim width                    | 3" - 13"                  |
| Rim Clamping from outside            | 12" - 22"                 |
| Rim Clamping from inside             | 14" - 25"                 |
| RPM                                  | 6.5 r/min                 |
| Electric motor                       | 0.75Kw / 1.1 Kw           |
| Mains supply (Single Phase Optional) | I Ph. 220 V / 3 Ph. 380 V |
| Operating air pressure               | 8-10 bar                  |
| Dimensions LxDxH                     | 850 x 1250 x 1888 mm      |
| Net Weight                           | 239 kg                    |