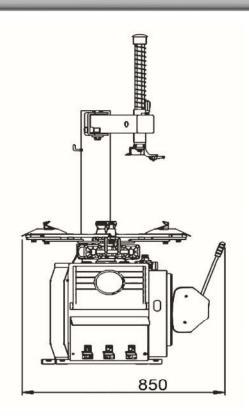

## **TECHNICAL SPECIFICATIONS**

| Max. wheel diameter                  | 1250 mm                   |
|--------------------------------------|---------------------------|
| Maximum Rim width                    | 3" - 13"                  |
| Rim Clamping from outside            | 12" - 22"                 |
| Rim Clamping from inside             | 14" - 25"                 |
| RPM                                  | 6.5 r/min                 |
| Electric motor                       | 0.75Kw / 1.1 Kw           |
| Mains supply (Single Phase Optional) | I Ph. 220 V / 3 Ph. 380 V |
| Operating air pressure               | 8-10 bar                  |
| Dimensions LxDxH                     | 850 x 1250 x 1888 mm      |
| Net Weight                           | 239 kg                    |

## **DIMENSIONS**