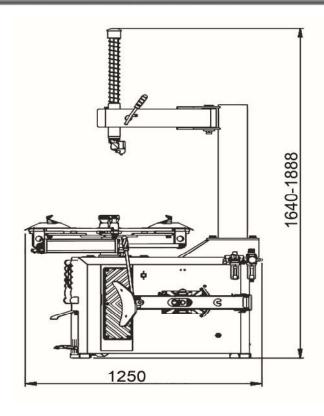

## **TECHNICAL SPECIFICATIONS**

| Max. wheel diameter                  | 1250 mm                   |
|--------------------------------------|---------------------------|
| Maximum Rim width                    | 3" - 13"                  |
| Rim Clamping from outside            | 12" - 22"                 |
| Rim Clamping from inside             | 14" - 25"                 |
| RPM                                  | 6.5 r/min                 |
| Electric motor                       | 0.75Kw / 1.1 Kw           |
| Mains supply (Single Phase Optional) | I Ph. 220 V / 3 Ph. 380 V |
| Operating air pressure               | 8-10 bar                  |
| Dimensions LxDxH                     | 850 x 1250 x 1888 mm      |
| Net Weight                           | 239 kg                    |

## **DIMENSIONS**