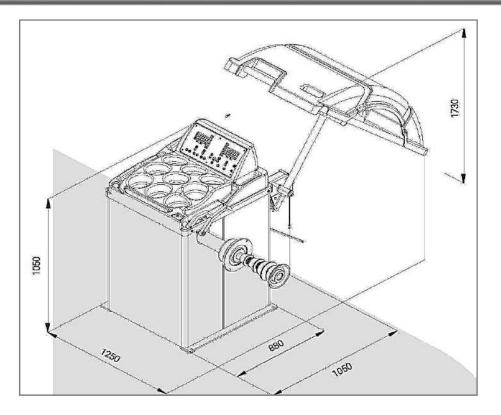

## **TECHNICAL SPECIFICATIONS**

| Rim Diameter        | 10" - 24"                            |
|---------------------|--------------------------------------|
| Rim Width           | 1.5" - 20"                           |
| Max. Wheel Weight   | 65 Kg                                |
| Max. Wheel Diameter | 1118 mm                              |
| Balancing accuracy  | ±1 gm                                |
| Cycle time          | 10s                                  |
| Voltage             | 220 - 240 V, 50 - 60 Hz Single Phase |
| Motor Power         | 0.25 Kw                              |
| Rotation per minute | 200 rpm                              |
| Noise Level         | <70dB                                |
| Dimensions          | 1250x1050x1050 mm                    |
| Dimensions          | 1250x1050x1730 (Hood open)           |
| Net Weight          | 112 kG                               |
| Gross Weight        | 116 kG                               |
|                     |                                      |

## DIMENSIONS

\* Specifications subject to change without notice \*\* Images shown are for representation purpose only. Accessories & features shown in the picture may not be part of the standard equipment