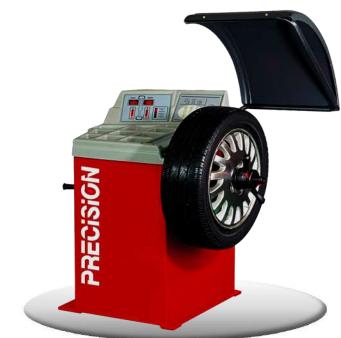

## DIGITAL WHEEL BALANCING MACHINE

MODEL - PWB-0565B

- Latest operating system software.
- Balancer has DYN/STA and different ALU balancing programs along with motorcycle balancing program.
- Balancer nallows user to customize settings, for example On/Off protective cover, display accurate imbalance etc.
- Customer can feed input distance / diameter / width by clockwise / anti-clockwise wheel rotation
- Calibration is easy to proceed, and the balancer quicly gets back to its precision
- The IMD display panel is resistant to scratch and erosion, having long service life.
- The press buttons are very sturdy and will not broke even in 500,000 times