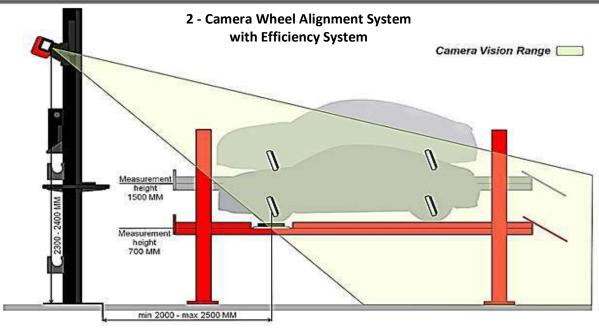

## **HIGHLIGHTS**

The 2-camera Wheel Aligner allows to take measurements and perform alignments on the lift in the range of lift heights of 900 to 1700\* mm from the floor level