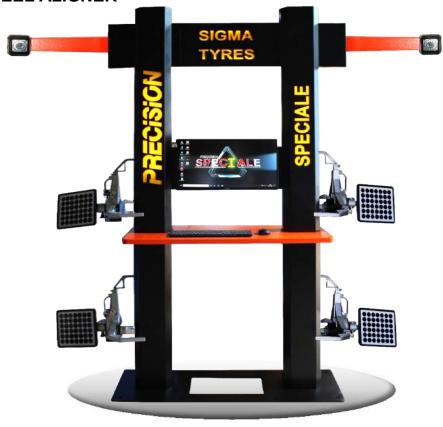

# **SPECIALE**

PROFESSIONAL 2 CAMERA 3D WHEEL ALIGNER **MODEL - PWL-3290** 

- **SPECIALE** Wheel Alignment System is designed to take measurements and perform alignment on steerable and unsteerable wheels in automotive dealer workshops, car service stations, tyre shoppes and diagnostic centers
- The operation of the Wheel Aligner is based on measurements of wheel axis angle parameters by digital video cameras and high-precision image targets.
- The equipment features Tyre Clamps for quickest clamping saving time and without touching rim ensuring no scratch damage to the aluminium rims

### HIGHLIGHTS - ULTRA LIGHT WEIGHT TYRE CLAMPS - ON WHEEL

• Quick Clamping • Self Centering 3 Point Clamps • Quick Locking Unit

#### SPECIALE WITH CUSTOMISED NAME OPTION

SPECIALE DESIGNED WITH DOME **FINISH TABLE TOP** 