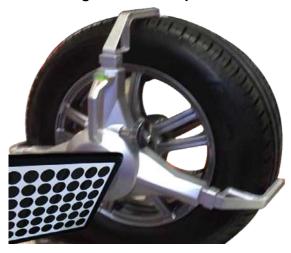

#### **TARGETS**

Compact and easy targets One target for each wheel Easy to handle

The front panel is protected with a rubberized border

No Electronic components

## **HIGHLIGHTS - ULTRA LIGHT WEIGHT TYRE CLAMPS**

**TYRE CLAMP MOUNTED - ON WHEEL** 

Clamping Size of Short Arm - Range 470~720mm Clamping Size of Long Arm - Range 890~1100mm

04 Nos.- Self-centering Tyre Clamps