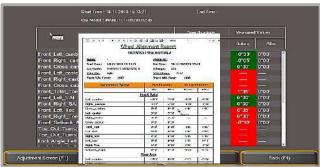

Automatic parameter assessment of compliance with specifications

Quick access to other program modes