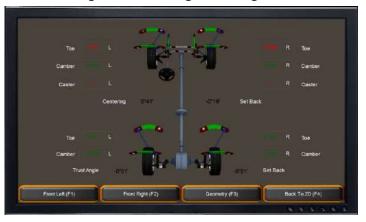

# SPECIALE Software is a powerful and modern means of checking and controlling wheel alignment

Continuous data processing and meaurement displaying

Easy operating away from the monitor with colour indicators

Automatic parameter assessment of compliance with specifications

Quick access to other program modes

## **HIGHLIGHTS - SOFTWARE**

Measurement Mode

**Database Image View** 

**3 D Adjustment Mode** 

**Rolling Compensation mode** 

3D Visualization, 7 modes

2 D Adjustment Mode

#### **CENTERING FUNCTION**

The centering function allows to accurately set the front TOE value, within the prescribed tolerance, so that the vehicle goes straight; saving on repeat jobs