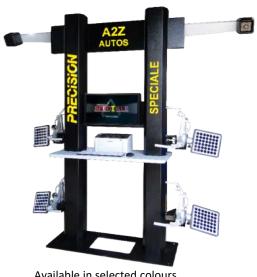

# **SPECIALE**

PROFESSIONAL 2 CAMERA 3D WHEEL ALIGNER **MODEL - PWL-3290** 

- **SPECIALE** Wheel Alignment System is designed to take measurements and perform alignment on steerable and unsteerable wheels in automotive dealer workshops, car service stations, tyre shoppes and diagnostic centers
- The operation of the Wheel Aligner is based on measurements of wheel axis angle parameters by digital video cameras and high-precision image targets.
- The equipment features Tyre Clamps for quickest clamping saving time and without touching rim ensuring no scratch damage to the aluminium rims

## **HIGHLIGHTS**

The 2-camera Wheel Aligner allows to take measurements and perform alignments on the lift in the range of lift heights of 900 to 1700\* mm from the floor level