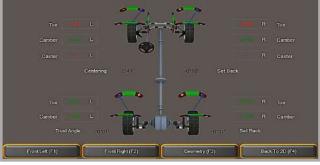

# SPECIALE Software is a powerful and modern means of checking and controlling wheel alignment

Continuous data processing and meaurement displaying

Easy operating away from the monitor with colour indicators

#### **CENTERING FUNCTION**

The centering function allows to accurately set the front TOE value, within the prescribed tolerance, so that the vehicle goes straight; saving on repeat jobs