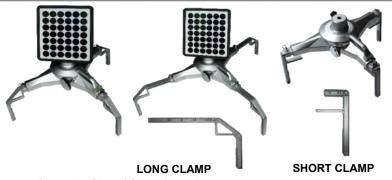

### HIGHLIGHTS - ULTRA LIGHT WEIGHT TYRE CLAMPS - ON WHEEL

• Quick Clamping • Self Centering 3 Point Clamps • Quick Locking Unit

## **HIGHLIGHTS - ULTRA LIGHT WEIGHT TYRE CLAMPS**

**TYRE CLAMP MOUNTED - ON WHEEL** 

Clamping Size of Short Arm - Range 470~720mm Clamping Size of Long Arm - Range 890~1100mm

04 Nos.- Self-centering Tyre Clamps