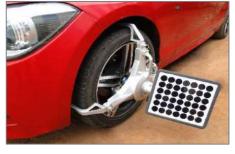

# 2-camera Wheel Alignment System MACHINE VISION SYSTEM

HD cameras allow a quick and reliable target "capture" and a high image transfer to PC over TCP/IP

Special software promotes high-precision recognition of targets in space on the basis of received images

#### **TARGETS**

Compact and easy targets One target for each wheel Easy to handle

The front panel is protected with a rubberized border

No Electronic components