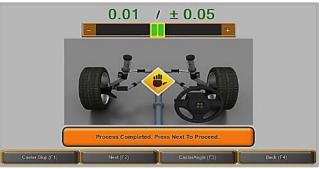

#### **CENTERING FUNCTION**

The centering function allows to accurately set the front TOE value, within the prescribed tolerance, so that the vehicle goes straight; saving on repeat jobs