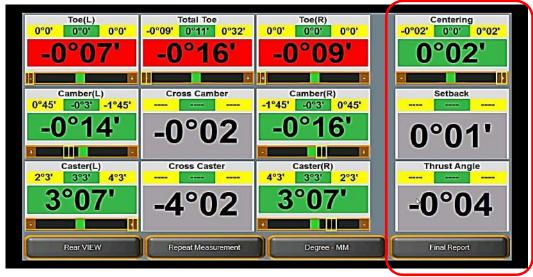

#### **CENTERING FUNCTION**

The centering function allows to accurately set the front TOE value, within the prescribed tolerance, so that the vehicle goes straight; saving on repeat jobs