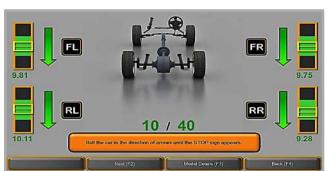

#### **CENTERING FUNCTION**

The centering function allows to accurately set the front TOE value, within the prescribed tolerance, so that the vehicle goes straight; saving on repeat jobs