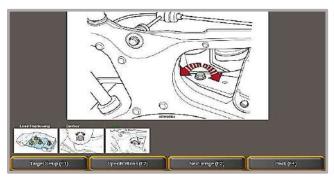

# 2-camera Wheel Alignment System MACHINE VISION SYSTEM

HD cameras allow a quick and reliable target "capture" and a high image transfer to PC over TCP/IP

Special software promotes high-precision recognition of targets in space on the basis of received images

#### **TARGETS**

Compact and easy targets One target for each wheel Easy to handle

The front panel is protected with a rubberized border

No Electronic components