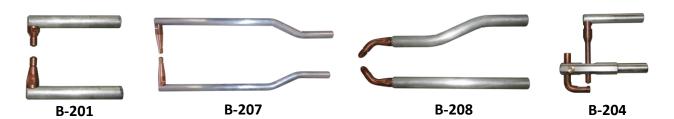

#### **SERIES OF ELECTRODE ARMS**

LONG AND SAFE (LOW TENSION) WELDING CABLE LENGTH - 5.0 mtrs.

Diameter - 32mm