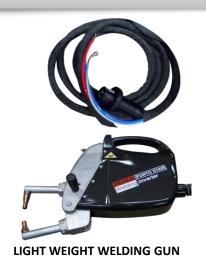

# PROFESSIONAL INVERTER SPOT WELDING MACHINE WITH LIQUID COOLING

**MODEL - PSW-1345** 

- Spot Welding Machine with Inverter technology
- Inverter System with variable frequency
- Low maintenance cost, Spot Welding Gun with transformer on board, HT cable not required
- Longer 5m low tension cable allows achieving all the approach to difficult locations on the vehicle body and allow the operator a greater freedom of movement helping to reach exact place to make the weld thus achieving higher efficiency in productivity and quality.
- Liquid cooling system, Gun, Arms, increasing duty cycle
- Three Phase power supply
- Welding with constant current regulation
- Great Welding Power
- Big electrode force 560 dan
- Maximize output, generates 13000 Amps from 16 Amps only
- Super efficient machine, does the job of 2-3 machines
- Highest quality weld with mechanical & aesthetical features equal to those made in the automotive production