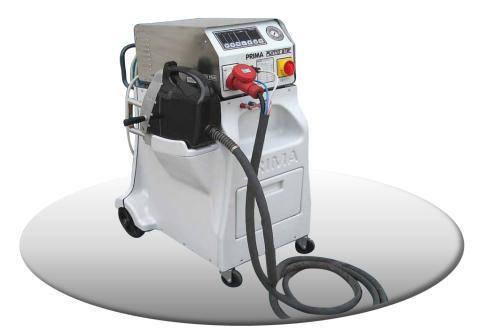

# **PUNTO STAR**

# PROFESSIONAL INVERTER SPOT WELDING MACHINE WITH LIQUID COOLING

**MODEL - PSW-1345** 

- Spot Welding Machine with Inverter technology
- Inverter System with variable frequency
- Low maintenance cost, Spot Welding Gun with transformer on board, HT cable not required
- Longer 5m low tension cable allows achieving all the approach to difficult locations on the vehicle body and allow the operator a greater freedom of movement helping to reach exact place to make the weld thus achieving higher efficiency in productivity and quality.
- Liquid cooling system, Gun, Arms, increasing duty cycle
- Three Phase power supply
- Welding with constant current regulation
- Great Welding Power
- Big electrode force 560 dan
- Maximize output, generates 13000 Amps from 16 Amps only
- Super efficient machine, does the job of 2-3 machines
- Highest quality weld with mechanical & aesthetical features equal to those made in the automotive production

## **TECHNICAL SPECIFICATIONS**

| ELECTRIC SPECIFICATIONS                 |                 |
|-----------------------------------------|-----------------|
| Machine power supply(*)                 | 3Ph V/Hz 400/50 |
| Rated power at 50%                      | KVA 8           |
| Max. power                              | KVA 115         |
| Fuses at 400V                           | A 32            |
| Secondary no-load voltage               | V 12,5          |
| Secondary short-circuit current         | A 13000         |
| Secondary welding current               | A 13000         |
| Duty cycles                             | 9%              |
| Welding capacity on sheet               | 3,0 + 2,5 mm    |
| MECHANICAL SPECIFICATIONS               |                 |
| Closed cooling circuit (liquid cooling) | Liquid          |
| Operation (pneumatic)                   | Pneumatic       |
| Electrode force at 800KPa               | 560 daN         |
| Air consumption per 1000 spots cu.m     | 0,9             |
| Noise level                             | dB A ≤ 65       |
| Ambient temperature                     | °C 5 - 35       |
| Ambient humidity                        | % ≤ 90          |
| Throat depth                            | 120 - 600 mm    |
| Electrode arm diameter                  | 25 mm           |
| Electrode arm distance                  | 120 mm          |
| Electrode stroke                        | 12 - 55 mm      |
| DIMENSIONS                              |                 |
| Dimensions (rest position) WxLxH        | 570x670x1000 mm |
| Welding gun dimensions WxLxH            | 100x350x300 mm  |
| Weight                                  | 51 kg           |