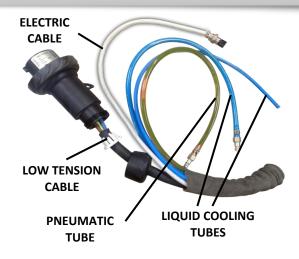

# PROFESSIONAL INVERTER SPOT WELDING MACHINE WITH LIQUID COOLING

**MODEL - PSW-1345** 

- Spot Welding Machine with Inverter technology
- Inverter System with variable frequency
- Low maintenance cost, Spot Welding Gun with transformer on board, HT cable not required
- Longer 5m low tension cable allows achieving all the approach to difficult locations on the vehicle body and allow the operator a greater freedom of movement helping to reach exact place to make the weld thus achieving higher efficiency in productivity and quality.
- Liquid cooling system, Gun, Arms, increasing duty cycle
- Three Phase power supply
- Welding with constant current regulation
- Great Welding Power
- Big electrode force 560 dan
- Maximize output, generates 13000 Amps from 16 Amps only
- Super efficient machine, does the job of 2-3 machines
- Highest quality weld with mechanical & aesthetical features equal to those made in the automotive production