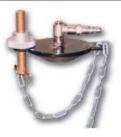

# **ACCESSORIES**

Universal plug which can be adapted to all brake fluid trays

Plastic can for collecting