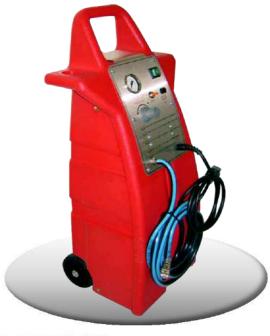

# **BRAKE BLEEDER**

# **BRAKE BLEEDING EQUIPMENT**

**MODEL - PBB-BSG1** 

- Suitable for the maintenance of hydraulic clutches as well.
- Tightness test of the system.
- Adjustable operating pressure
- Automatic shut-off