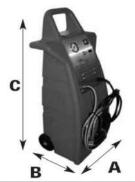

### **TECHNICAL SPECIFICATIONS**

| A - length   | 330 mm             |
|--------------|--------------------|
| B - width    | 330 mm             |
| C - height   | 1080 mm            |
| Mains Supply | 220VAC, 50HZ, 1 Ph |
| Capacity     | 12 Lt.             |
| Net Weight   | 13 kg              |