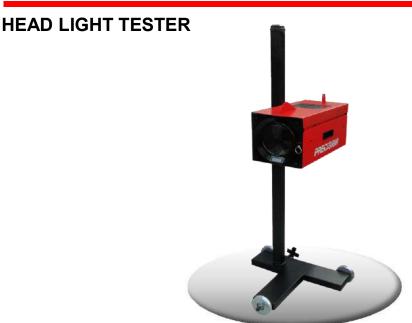

MODEL - PHT-1500 / 1500L

- Headlight Tester is a checking equipment which, given its simplicity may seem difficult to improve further. It ensures high precision of the measuring.
- Quick & simple to use.
- Supplied with extra long Rails allowing unit to be wheeled away in drive-through application.
- It takes very little space- Requires only 500mm between vehicle Head Lamp & Lens
- Clear, Simple and Special graduated aiming screen.
- Available in two models- without Lux Meter (PHT-1500) & with Lux Meter (PHT-1500L).
- It is suitable for all types of Automobiles vehicles including Passenger Cars, SUV's, LCV's and Heavy Commercial Vehicles.

## **TECHNICAL SPECIFICATIONS**

Column Height (Boom)

| Lens Diameter                              | 160 mm                         |
|--------------------------------------------|--------------------------------|
| Dimension (for Cabinet):H X W X L          | 280mm x 243mm X 535mm          |
| Measuring Range:                           | 590 mm                         |
| Max. height (from Ground Level)            | 1500 mm                        |
| Min. height (from Ground Level)            | 240 mm                         |
| OPTIONAL:                                  |                                |
| Lux Meter                                  | Digital                        |
| Indication Available                       | Lux Values                     |
| Lux Meter Range                            | 1 Lux to 50,000 Lux            |
| Lux Digital Meter                          | 3 ½ Digits                     |
| Power Supply                               | 9V (6F22) Battery Digital Type |
| Accuracy                                   | ± 10 Lux                       |
| we are break to all away reliterant matica |                                |