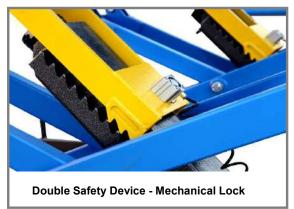

# INSPECTION HYDRAULIC SCISSORS LIFT IN GROUND

**MODEL - PXL-3600CG** 

3.0T

- 3.0 Ton lifting capacity..
- Underground installation, save place.
- The mechanical safety lock automatically engaged when lifting
- Pneumatic release system lower noise during operation
- Stable lifting, and Low noise.
- Electric/hydraulic power system.
- Double oil cylinder structure make levelling adjustment much easier
- Excellent design easy for car going on and out.
- Tested for 115% dynamic loading and 150% static loading test.