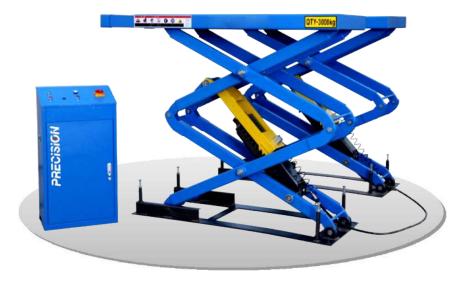

# INSPECTION HYDRAULIC SCISSORS LIFT IN GROUND

**MODEL - PXL-3600CG** 

3.0T

- 3.0 Ton lifting capacity..
- Underground installation, save place.
- The mechanical safety lock automatically engaged when lifting
- Pneumatic release system lower noise during operation
- Stable lifting, and Low noise.
- Electric/hydraulic power system.
- Double oil cylinder structure make levelling adjustment much easier
- Excellent design easy for car going on and out.
- Tested for 115% dynamic loading and 150% static loading test.

#### **APPLICATIONS**

- Ideal for Quick Repair Bays and Inspection bays, Wheels Free Double Scissor Lift zero level to ground and ensures higher productivity.
- Quick Under Chassis Inspection
- Wheel Changing
- Transmission System Inspection