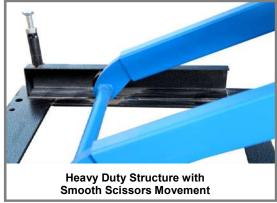

# INSPECTION HYDRAULIC SCISSORS LIFT IN GROUND

**MODEL - PXL-3600CG** 

3.0T

- 3.0 Ton lifting capacity..
- Underground installation, save place.
- The mechanical safety lock automatically engaged when lifting
- Pneumatic release system lower noise during operation
- Stable lifting, and Low noise.
- Electric/hydraulic power system.
- Double oil cylinder structure make levelling adjustment much easier
- Excellent design easy for car going on and out.
- Tested for 115% dynamic loading and 150% static loading test.