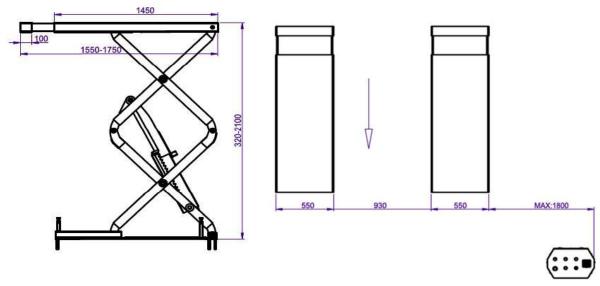

## **TECHNICAL SPECIFICATIONS**

| Capacity                  | 3000 Kg        |
|---------------------------|----------------|
| Lifting Height            | 2100 mm        |
| Minimum Height            | 320 mm         |
| Lifting Time              | 35 Sec         |
| Runway Length             | 1500 - 1750 mm |
| Overall Width of Platform | 550 mm         |
| Noise                     | ≤ 75 dB (A)    |

## **DIMENSIONS**

<sup>\*</sup> Specifications subject to change without notice