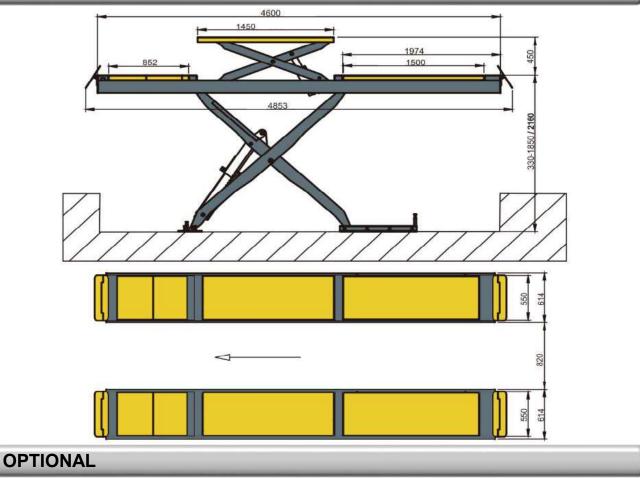

### **TECHNICAL SPECIFICATIONS**

| Capacity                | 4000 Kg          |
|-------------------------|------------------|
| Min. Height             | 330 mm           |
| Runway Length           | 4600 mm          |
| Runway Width            | 550 mm           |
| Max. Lifting height     | 1850 / 2160mm    |
| Lifting time            | ≤ 50 Sec         |
| Descent time            | ≤ 60 Sec         |
| ELECTRIC SPECIFICATIONS |                  |
| Motor                   | 2.2 kW / 3 Ph.   |
| Voltage                 | 230V / 400V 50Hz |
| Power                   | 2.2 kW           |
| Air Supply              | 6-7 kg/cm        |
|                         |                  |

#### DIMENSIONS

\* Turntables

\* Specifications subject to change without notice

\*\* Images shown are for representation purpose only. Accessories & features shown in the picture may not be part of the standard equipment