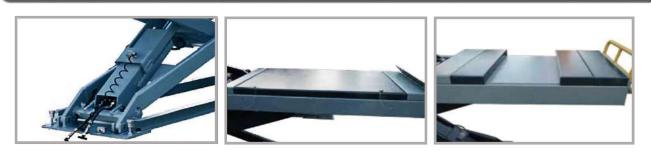

** 



- Ideal choice for alignment and chassis checking and vehicle maintenance use
- In ground installation
- Adjustable turntable position
- Long rear sliding plate
- 24V control system, 24V limit switch included
- Electrical synchronization of platforms
- 115% dynamic loading and 150% static loading test
- Mechanical safe-lock device with automatic engagement and pneumatic release
- Pneumatic locking system, Stable lifting, and low noise
- Electric foot-guard and up limit switch
- Beeping alert during descent process
- Photo-cell monitoring kit ensures synchronization

## APPLICATIONS

- Primarily used for Under Body repairs and Wheel Alignments.
- Ideally used while performing Wheel Alignment, Wheel Changing, Under Chassis Inspection and Transmission System Inspection

## HIGHLIGHTS



### **TECHNICAL SPECIFICATIONS**

| Capacity                | 4000 Kg          |
|-------------------------|------------------|
| Min. Height             | 330 mm           |
| Runway Length           | 4600 mm          |
| Runway Width            | 550 mm           |
| Max. Lifting height     | 1850 / 2160mm    |
| Lifting time            | ≤ 50 Sec         |
| Descent time            | ≤ 60 Sec         |
| ELECTRIC SPECIFICATIONS |                  |
| Motor                   | 2.2 kW / 3 Ph.   |
| Voltage                 | 230V / 400V 50Hz |
| Power                   | 2.2 kW           |
| Air Supply              | 6-7 kg/cm        |
|                         |                  |

#### DIMENSIONS



\* Turntables



\* Specifications subject to change without notice

\*\* Images shown