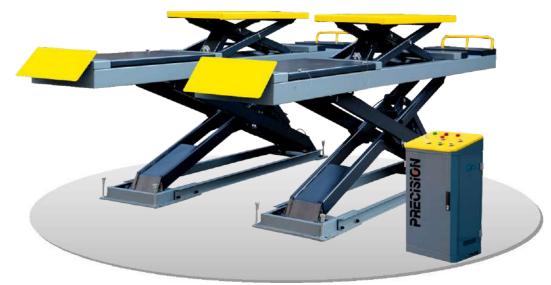

# SUPER LIFT

MODEL - PXL-6703

**4.0T** 

- Ideal choice for alignment and chassis checking and vehicle maintenance use
- In ground installation
- Adjustable turntable position
- Long rear sliding plate
- 24V control system, 24V limit switch included
- Electrical synchronization of platforms
- 115% dynamic loading and 150% static loading test
- Mechanical safe-lock device with automatic engagement and pneumatic release
- Pneumatic locking system, Stable lifting, and low noise
- Electric foot-guard and up limit switch
- Beeping alert during descent process
- Photo-cell monitoring kit ensures synchronization

## APPLICATIONS

- Primarily used for Under Body repairs and Wheel Alignments.
- Ideally used while performing Wheel Alignment, Wheel Changing, Under Chassis Inspection and Transmission System Inspection