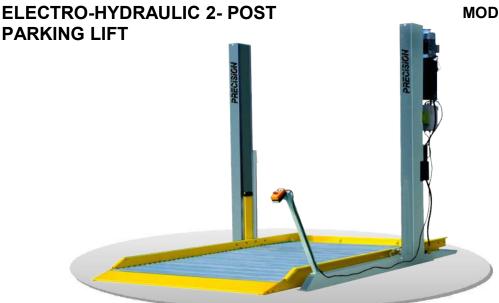

## TWIN-PARK

MODEL - PPL-230C

3.0T

- 3.0 Ton lifting capacity...
- Freestanding design requires no special site preparation for installation
- Hot galvanized steel platform.
- Platform size can accommodate most vehicles including SUVs.
- 24V low voltage dead-man key operation prevents unauthorized use.
- Demountable platforms to maximize the container loading.
- Mechanical safety latch in each post.
- Electric/hydraulic power system.
- Parachute valves under each cylinder in case of hydraulic hose fracture.
- Relief valve to prevent overloading.
- Chain type synchronization cable for perfect balance