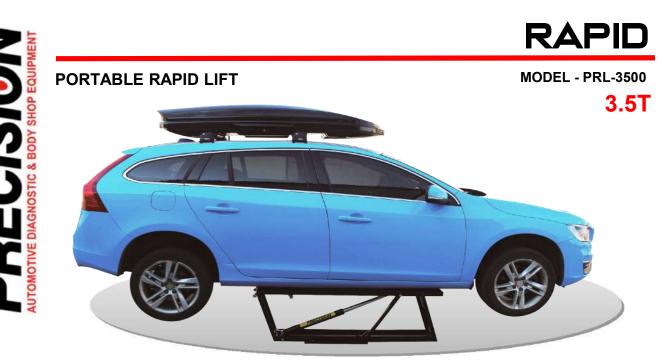

- Lightweight Frame type body design.
- Light body takes up less space
- Drived by powerful Electro-hydraulic system.
- Equipped with hydraulic syncronization and mechanical lock rod for the double safety.
- Equipped with wheels, for easy mobility or adjust lifting position.
- Applicable to the Tyre shop, for Quick repairs, Car decoration, for external modifications etc.