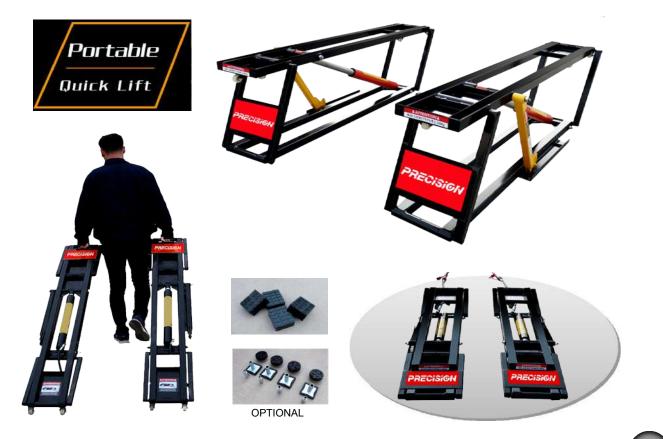

- Lightweight Frame type body design.
- Light body takes up less space
- Drived by powerful Electro-hydraulic system.
- Equipped with hydraulic syncronization and mechanical lock rod for the double safety.
- Equipped with wheels, for easy mobility or adjust lifting position.
- Applicable to the Tyre shop, for Quick repairs, Car decoration, for external modifications etc.

## DIMENSIONS

\* Specifications subject to change without notice

\*\* Images shown are for representation purpose only. Accessories & features shown in the picture may not be part of the standard equipment