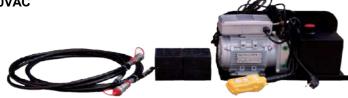

## HIGHLIGHTS

**RUGGED & STABLE** 

MECHANICAL LOCKING

**POWER UNIT** 

**POWER UNIT: 220VAC** 