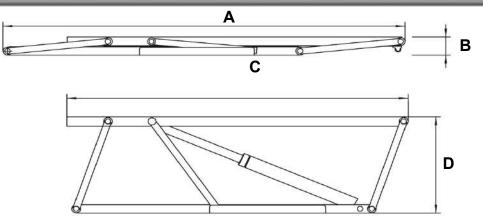

## **TECHNICAL SPECIFICATIONS**

| (A) Frame Length1746 mm(B) Minimum Height88 mm(C) Single Frame Length1468 mm(D) Maximum Lifting Height460 mm |
|--------------------------------------------------------------------------------------------------------------|
| (C) Single Frame Length 1468 mm                                                                              |
|                                                                                                              |
| (D) Maximum Lifting Height 460 mm                                                                            |
|                                                                                                              |
| Single Frame Width 315 mm                                                                                    |
| Weight of One frame 42 kg.                                                                                   |
| Weight of power unit 20 kg.                                                                                  |
| Rising / Lowering Time 20~30 sec.                                                                            |
| Oil tank capacity 4L                                                                                         |

## DIMENSIONS

\* Specifications subject to change without notice

\*\* Images shown are for representation purpose only. Accessories & features shown in the picture may not be part of the standard equipment