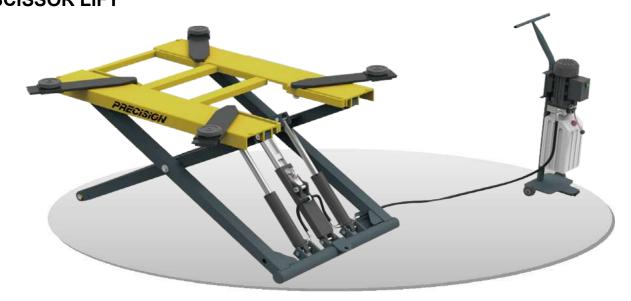

# DYNA PLUS

MOBILE ELECTRO - HYDRAULIC WHEEL SERVICE MID-RISE SCISSOR LIFT

**MODEL - PPL-2008** 

3.0T

- Specialised lift which fits perfectly into the car service and body repair shop
- Mobile midrise scissor lift for cars, vans and light-duty trucks. Ideal for tyre, wheel and brake related repairs, collision repair work and new car preparation
- Portable easy to move with wheel kit
- Thanks to the parallelogram structure, the central skate with heavy duty wheels, the telescopic pivoting arms and its ideal lifting height.
- Portable trolley supports pump and moves lift
- Dual cylinders and scissor lift design for maximum strength and stability
- Automatic mechanical release by novel trip-over mechanism at the highest position
- Hydraulic safety device in case of failure of hydraulic hoses
- Easily adjustable sliding radius arms
- Electro hydraulic power system

#### **HIGHLIGHTS**

MOBILE POWER UNIT

**DUAL CYLINDER & MECHANICAL RELEASE** 

ROBUST STEEL STRUCTURE