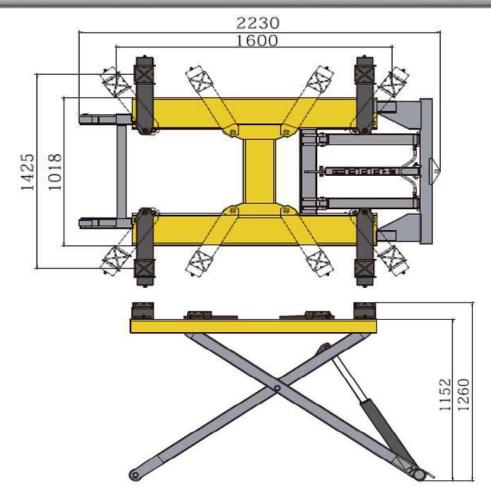

## **TECHNICAL SPECIFICATIONS**

| Capacity                             | 3000 Kg       |
|--------------------------------------|---------------|
| Overall Length                       | 2230 mm       |
| Minimum Height                       | 118 mm        |
| Maximum Lifting Height               | 1152 mm       |
| Maximum Lifting Height with Adaptors | 1260 mm       |
| Overall Width                        | 1018 mm       |
| Lifting time                         | 35 Sec        |
| Lowering time                        | 23 Sec        |
| Power Supply                         | 220V / 400V   |
| Frequency                            | 50 Hz         |
| Working Pressure                     | 20Mp (2800PS) |

## **DIMENSIONS**

<sup>\*</sup> Specifications subject to change without notice