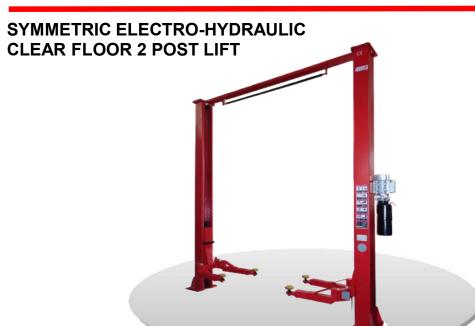

# MAESTRO

MODEL - PTL-2042

**4.0T** 

- Designed based on the international standard, meeting the demand of the garage and Workshop.
- Post column is one-piece design, much stronger and safety
- Lifting columns and Lifting Arms manufactured in High Strength Steel
- Motor having Aluminum shell for better thermal dissipation
- Oil Tank in Steel (for more safety)
- Dual hydraulic cylinders drive, stable lifting and lowering.
- Adopt two steel cables for equalization, force two carriages to move synchronously and effectively. Prevent the the vehicle from tilting
- The cable and oil pipe are fully concealed, with decent and elegant appearance
- Electro mechanical locking device in case of rope failure
- Automatic arm locking device
- Comes with the most effective Safety feature Parachute Valve, does not allow lift to lower in case of any rare sudden leakage eventuality
- Lowest height of lifting pad is 110mm, good for repairing low chassis or low profile car