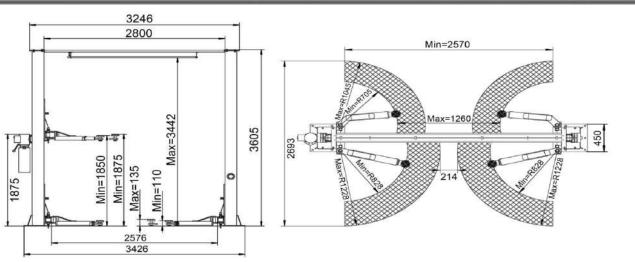

## **TECHNICAL SPECIFICATIONS**

| Operation               | Electro budroulio    |
|-------------------------|----------------------|
| Operation               | Electro-hydraulic    |
| Capacity                | 4000 Kg              |
| Lifting height          | >1850mm              |
| Minimum Height          | 110mm                |
| Lifting Time            | 50 Sec               |
| Lowering time           | 40 Sec               |
| Overall Height          | 3605mm               |
| Overall Width           | 3426mm               |
| Passing Width           | 2576mm               |
| ELECTRIC SPECIFICATIONS |                      |
| Electric motor power    | 2,2 Kw               |
| Voltage                 | 3ph. 400V trif.+/-5% |
| Frequency               | 50 Hz                |
| Noise                   | <80Db                |

### DIMENSIONS

\* Specifications subject to change without notice

\*\* Images shown are for representation purpose only. Accessories & features shown in the picture may not be part of the standard equipment