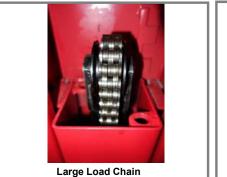

# MAESTRO

MODEL - PTL-2042

**4.0T** 

- Designed based on the international standard, meeting the demand of the garage and Workshop.
- Post column is one-piece design, much stronger and safety
- Lifting columns and Lifting Arms manufactured in High Strength Steel
- Motor having Aluminum shell for better thermal dissipation
- Oil Tank in Steel (for more safety)
- Dual hydraulic cylinders drive, stable lifting and lowering.
- Adopt two steel cables for equalization, force two carriages to move synchronously and effectively. Prevent the the vehicle from tilting
- The cable and oil pipe are fully concealed, with decent and elegant appearance
- Electro mechanical locking device in case of rope failure
- Automatic arm locking device
- Comes with the most effective Safety feature Parachute Valve, does not allow lift to lower in case of any rare sudden leakage eventuality
- Lowest height of lifting pad is 110mm, good for repairing low chassis or low profile car